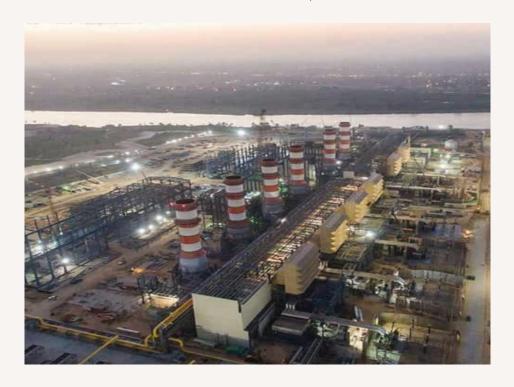

## BENI SUEF COMBINED CYCLE POWER PROJECT

•It's one of the world's biggest gas fired combined-cycle power planticomplex when fully operational in 2017, capable or'providing electricity to approximately 15 million Egyptians..

Main contractor: R.M.E / HASSAN ALLAM.

**Location:** BENI SUEIF.

**ECT scope:** Erection of steel structure and

cladding.