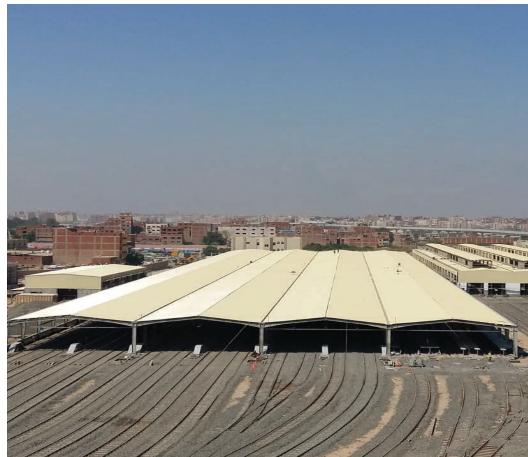

Main contractor: ORASCOM.

**Location:** NEW CAPITAL CITY, Egypt.

**ECT scope:** Installation of Steel Structure for EMERGENCY WALK WAY INSERT (56,000 LM).

(EMERGENCY WALK WA INSERT)

(DEPOT Maintenance Building)

Main contractor: ORASCOM.

Location: NEW CAPITAL CITY, Egypt.

ECT scope: Installation of single Sheet
Cladding for DEPOT Maintenance Building

(24,000 M2).

(DEPOT Maintenance Building)