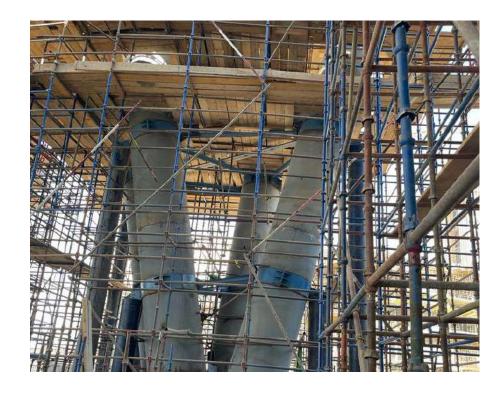

## NEW CAPITAL CRESENT TOWER PROJECT

CENTRAL BUSINESS DISTRICT (THREE COLUMNS)

Main contractor: ORASCOM.

Location: CRESENT TOWER

PROJECT, NEW CAPITAL, Egypt.

ECT scope: Erection of Steel

\*Structure TREE Columns Pipes (65 TON).