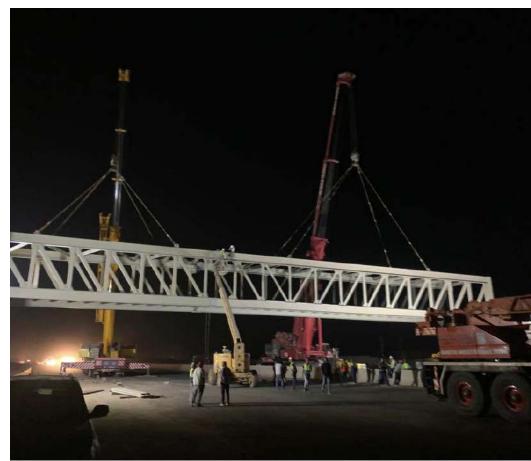

## NEW CAPITAL CRESENT TOWER PROJECT

CENTRAL BUSINESS DISTRICT (UPPER BRIDGE)

Main contractor: ORASCOM.

Location: CRESENT TOWER

PROJECT, NEW CAPITAL, Egypt.

ECT scope: Erection of Steel

Structure UPPER BRIGE (650 TON).

# NEW CAPITAL CRESENT TOWER PROJECT

CENTRAL BUSINESS DISTRICT (UPPER BRIDGE)

Main contractor: ORASCOM.

Location: CRESENT TOWER

PROJECT, NEW CAPITAL, Egypt.

ECT scope: Erection of Steel

Structure UPPER BRIGE (650 TON).