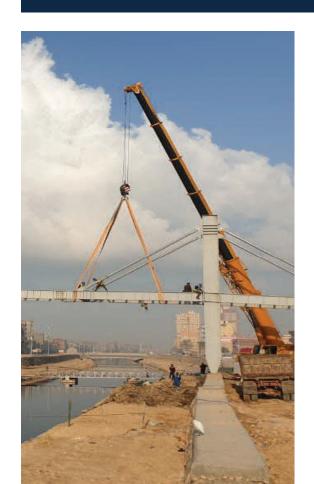

## NEW CAPITAL CRESENT TOWER PROJECT

CENTRAL BUSINESS DISTRICT (UPPER BRIDGE)

Main contractor: ORASCOM.

Location: CRESENT TOWER

PROJECT, NEW CAPITAL, Egypt.

ECT scope: Erection of Steel

Structure UPPER BRIGE (650 TON).

# NEW CAPITAL CRESENT TOWER PROJECT

CENTRAL BUSINESS DISTRICT (UPPER BRIDGE)

Main contractor: ORASCOM.

Location: CRESENT TOWER

PROJECT, NEW CAPITAL, Egypt.

ECT scope: Erection of Steel

Structure UPPER BRIGE (650 TON).