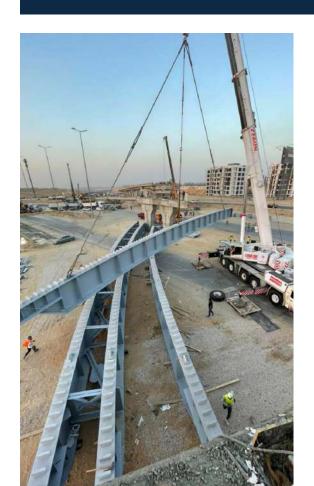

## NEW CAPITAL CRESENT TOWER PROJECT

CENTRAL BUSINESS DISTRICT (UPPER BRIDGE)

Main contractor: ORASCOM.

Location: CRESENT TOWER

PROJECT, NEW CAPITAL, Egypt.

ECT scope: Erection of Steel

Structure UPPER BRIGE (650 TON).

# NEW CAPITAL CRESENT TOWER PROJECT

CENTRAL BUSINESS DISTRICT (UPPER BRIDGE)

Main contractor: ORASCOM.

Location: CRESENT TOWER

PROJECT, NEW CAPITAL, Egypt.

ECT scope: Erection of Steel

Structure UPPER BRIGE (650 TON).