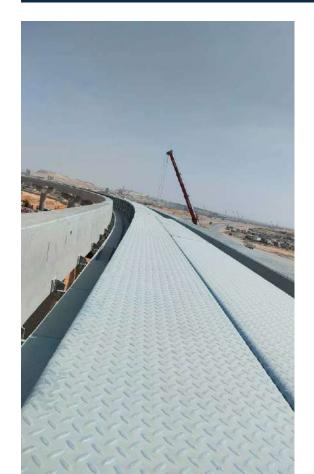

Main contractor: ORASCOM.

**Location:** NEW CAPITAL CITY, Egypt.

**ECT scope:** Installation of Steel Structure for EMERGENCY WALK WAY INSERT (56,000 LM).

(EMERGENCY WALK WA INSERT)

(DEPOT Maintenance Building)

Main contractor: ORASCOM.

Location: NEW CAPITAL CITY, Egypt.

ECT scope: Installation of single Sheet
Cladding for DEPOT Maintenance Building

(24,000 M2).

(DEPOT Maintenance Building)