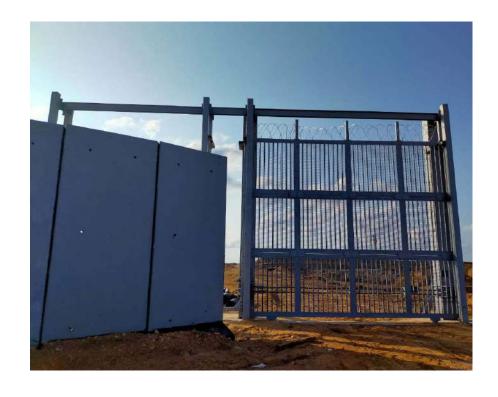

## THE STEEL FENCE ON THE EGYPTIAN BORDER PROJECT

Main contractor: MAGNA ENGINEERING AND

CONSTRUCTION.

**Location :** RAFAH, Egypt.

ECT scope: Steel Fence (14,000 M) and Steel

Sliding doors (80 TON).

(EMERGENCY WALKWAY INSERT)