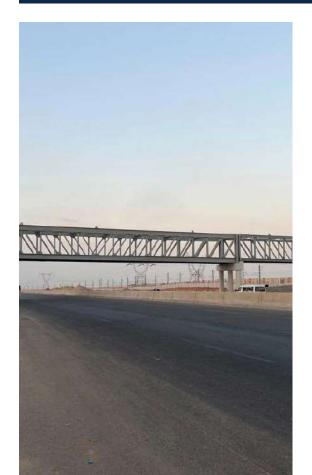

### MOSTAKBAL CITY BRIDGES PROJECT

Main contractor: HASSAN ALLAM FOR STEEL

Constructions.

**Location :**MOSTALBAL CITY , NEW CAPITAL, Egypt. **ECT scope :** Steel Structure Erection (800 TON)

and Metal Decking installtion.

### NEW CAPITAL - LRT PROJECT BADR STATION PEDESTRIAN BRIDGE PROJECT

Main contractor: HASSAN ALLAM FOR STEEL

Constructions.

Location: BAD Station, NEW CAPITAL, Egypt.

**ECT scope:**:Steel Structure Erection (350 TON)

and Metal Decking installtion.