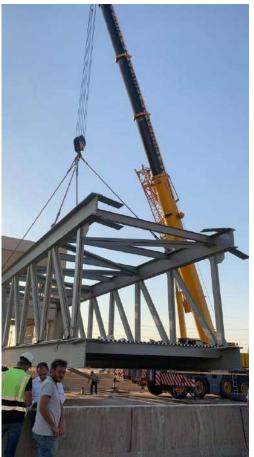

### MOSTAKBAL CITY BRIDGES PROJECT

Main contractor: HASSAN ALLAM FOR STEEL

Constructions.

**Location :**MOSTALBAL CITY , NEW CAPITAL, Egypt. **ECT scope :** Steel Structure Erection (800 TON)

and Metal Decking installtion.

### NEW CAPITAL - LRT PROJECT BADR STATION PEDESTRIAN BRIDGE PROJECT

Main contractor: HASSAN ALLAM FOR STEEL

Constructions.

Location: BAD Station, NEW CAPITAL, Egypt.

**ECT scope:**:Steel Structure Erection (350 TON)

and Metal Decking installtion.