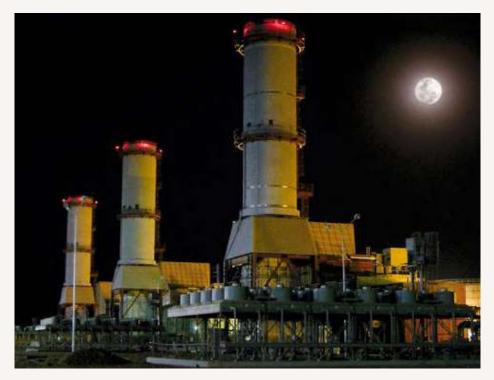

### AL SHABAB POWER PROJECT

One of the largest gas-fired combined cycle power plants in the world.

Main contractor: ARCHIRODON.

**Location:** AL-ISMAEILIA.

**ECT scope:** Erection of steel structure,

piles, tanks and cladding.

### WEST DAMIETTA POWER PROJECT

• One of the largest gas-fired combined cycle power plants in the world.

Main contractor: ORASCOM / ARCHIRODON.

**Location:** DAMIETTA.

ECT scope: Erection of steel structure, piles,

## BENI SUEF COMBINED CYCLE POWER PROJECT

•It's one of the world's biggest gas fired combined-cycle power planticomplex when fully operational in 2017, capable or'providing electricity to approximately 15 million Egyptians..