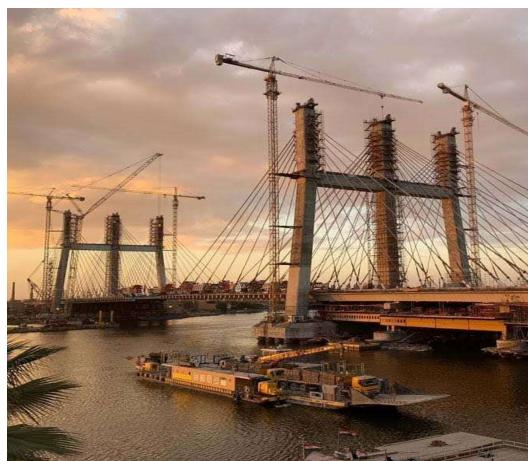

#### ROOD EL FARAG BRIDGE PROJECT

Rod El Farag Bridge - the widest of its kind in the world.

Main contractor: ARESCO SEC.

**Location :** ROOD EL FARAG CAIRO Egypt. **ECT scope :** Heavy Steel Structure Erection.