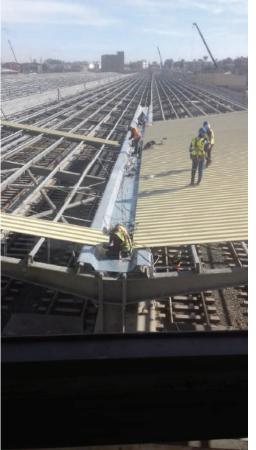

Main contractor: ORASCOM.

**Location:** NEW CAPITAL CITY, Egypt.

**ECT scope:** Installation of Steel Structure for EMERGENCY WALK WAY INSERT (56,000 LM).

(EMERGENCY WALK WA INSERT)

(DEPOT Maintenance Building)

Main contractor: ORASCOM.

Location: NEW CAPITAL CITY, Egypt.

ECT scope: Installation of single Sheet
Cladding for DEPOT Maintenance Building

(24,000 M2).

(DEPOT Maintenance Building)