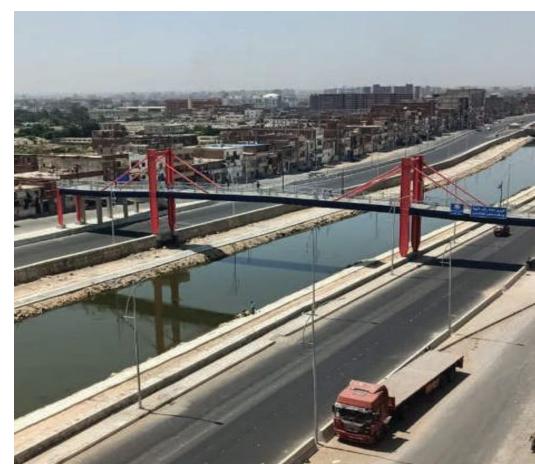

# MAHMOUDIA ACCES PEDESTRIAN BRIDDES PROJECT

**Main contractor:** The engineering branch in

the northern military.

**Location :** Alexandria, Egypt.

**ECT scope:** Complete Turn Key Project (Piling works ,civil, Steel, Electrical and finishing works (6 Pedestrian Bridges with length 80 M wight

120 ton)