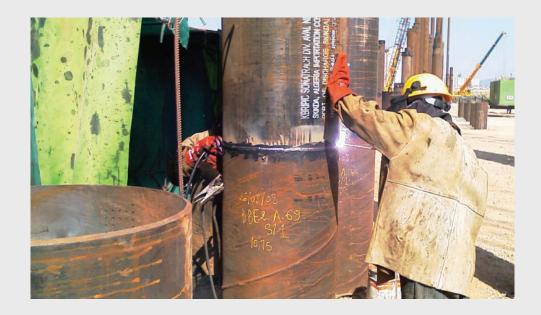

# MAHMOUDIA ACCES PEDESTRIAN BRIDDES PROJECT

**Main contractor:** The engineering branch in

the northern military.

**Location :** Alexandria, Egypt.

**ECT scope:** Complete Turn Key Project (Piling works ,civil, Steel, Electrical and finishing works (6 Pedestrian Bridges with length 80 M wight