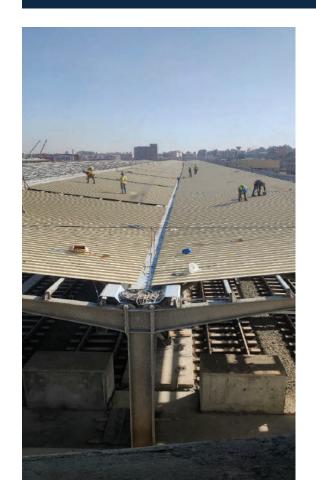

Main contractor: ORASCOM.

**Location:** NEW CAPITAL CITY, Egypt.

**ECT scope:** Installation of Steel Structure for EMERGENCY WALK WAY INSERT (56,000 LM).

(EMERGENCY WALK WA INSERT)

(DEPOT Maintenance Building)

Main contractor: ORASCOM.

Location: NEW CAPITAL CITY, Egypt.

ECT scope: Installation of single Sheet
Cladding for DEPOT Maintenance Building

(24,000 M2).

(DEPOT Maintenance Building)