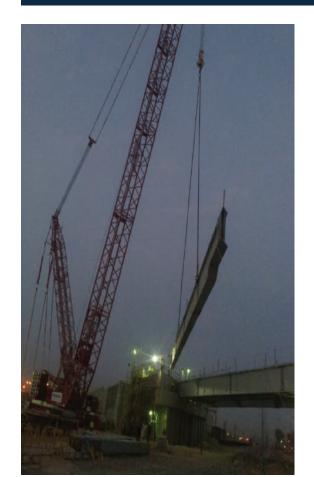

## NEW CAPITAL CRESENT TOWER PROJECT

CENTRAL BUSINESS DISTRICT (UPPER BRIDGE)

Main contractor: ORASCOM.

Location: CRESENT TOWER

PROJECT, NEW CAPITAL, Egypt.

ECT scope: Erection of Steel

Structure UPPER BRIGE (650 TON).

# NEW CAPITAL CRESENT TOWER PROJECT

CENTRAL BUSINESS DISTRICT (UPPER BRIDGE)

Main contractor: ORASCOM.

Location: CRESENT TOWER

PROJECT, NEW CAPITAL, Egypt.

ECT scope: Erection of Steel

Structure UPPER BRIGE (650 TON).