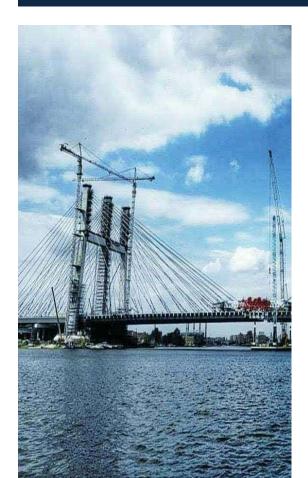

#### ROOD EL FARAG BRIDGE PROJECT

Rod El Farag Bridge - the widest of its kind in the world.

Main contractor: ARESCO SEC.

**Location :** ROOD EL FARAG CAIRO Egypt. **ECT scope :** Heavy Steel Structure Erection.