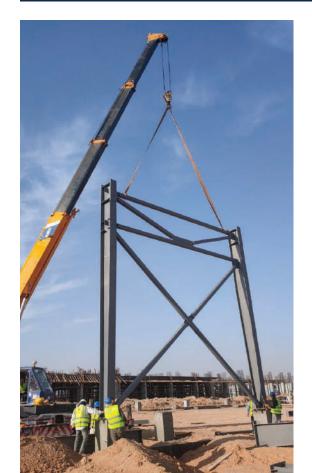

## NEW CAPITAL CRESENT TOWER PROJECT

CENTRAL BUSINESS DISTRICT (THREE COLUMNS)

Main contractor: ORASCOM.

Location: CRESENT TOWER

PROJECT, NEW CAPITAL, Egypt.

ECT scope: Erection of Steel

\*Structure TREE Columns Pipes (65 TON).