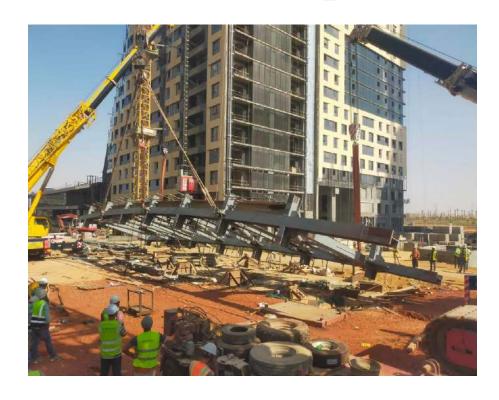

## NEW CAPITAL CRESENT TOWER PROJECT

CENTRAL BUSINESS DISTRICT (UPPER BRIDGE)

Main contractor: ORASCOM.

Location: CRESENT TOWER

PROJECT, NEW CAPITAL, Egypt.

ECT scope: Erection of Steel

Structure UPPER BRIGE (650 TON).

# NEW CAPITAL CRESENT TOWER PROJECT

CENTRAL BUSINESS DISTRICT (UPPER BRIDGE)

Main contractor: ORASCOM.

Location: CRESENT TOWER

PROJECT, NEW CAPITAL, Egypt.

ECT scope: Erection of Steel

Structure UPPER BRIGE (650 TON).