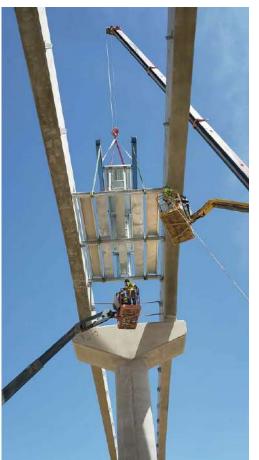

## NEW CAPITAL CRESENT TOWER PROJECT

CENTRAL BUSINESS DISTRICT (UPPER BRIDGE)

Main contractor: ORASCOM.

Location: CRESENT TOWER

PROJECT, NEW CAPITAL, Egypt.

ECT scope: Erection of Steel

Structure UPPER BRIGE (650 TON).

# NEW CAPITAL CRESENT TOWER PROJECT

CENTRAL BUSINESS DISTRICT (UPPER BRIDGE)

Main contractor: ORASCOM.

Location: CRESENT TOWER

PROJECT, NEW CAPITAL, Egypt.

ECT scope: Erection of Steel

Structure UPPER BRIGE (650 TON).