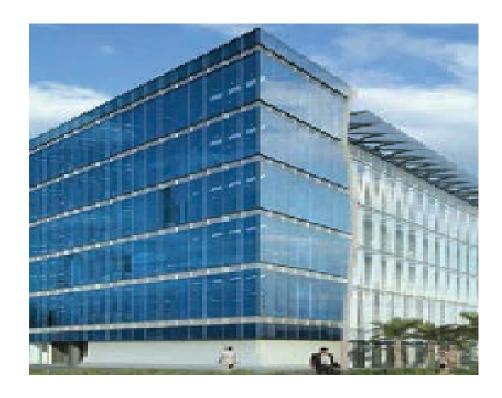

## DAR AL FOUAD HOSPITAL PROJECT

Main contractor: NSF / ORASCOM.

**Location :** Cairo, Egypt.

**ECT scope:**:Steel Structure Erection and

Metal Decking Installation.