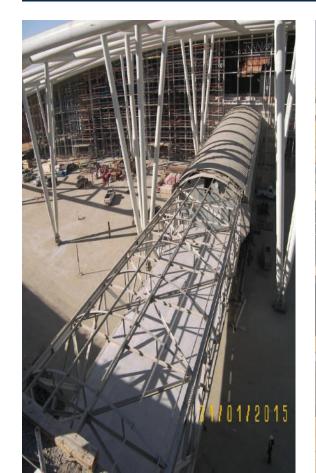

#### ROOD EL FARAG BRIDGE PROJECT

Rod El Farag Bridge - the widest of its kind in the world.

Main contractor: ARESCO SEC.

**Location :** ROOD EL FARAG CAIRO Egypt. **ECT scope :** Heavy Steel Structure Erection.