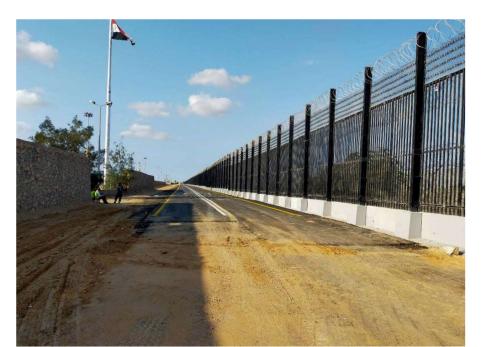

## THE STEEL FENCE ON THE EGYPTIAN BORDER PROJECT

Main contractor: MAGNA ENGINEERING AND

CONSTRUCTION.

**Location :** RAFAH, Egypt.

ECT scope: Steel Fence (14,000 M) and Steel

Sliding doors (80 TON).

(EMERGENCY WALKWAY INSERT)