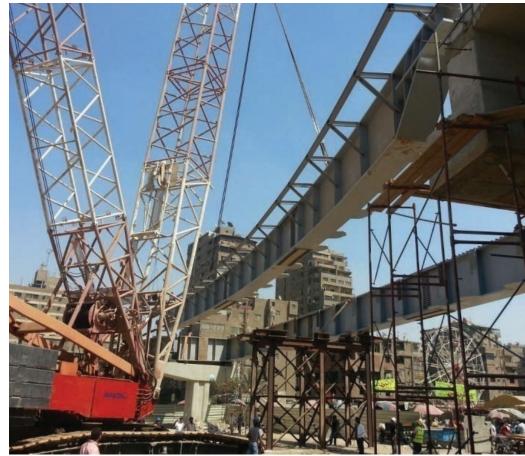

## NEW CAPITAL CRESENT TOWER PROJECT

CENTRAL BUSINESS DISTRICT (UPPER BRIDGE)

Main contractor: ORASCOM.

Location: CRESENT TOWER

PROJECT, NEW CAPITAL, Egypt.

ECT scope: Erection of Steel

Structure UPPER BRIGE (650 TON).

# NEW CAPITAL CRESENT TOWER PROJECT

CENTRAL BUSINESS DISTRICT (UPPER BRIDGE)

Main contractor: ORASCOM.

Location: CRESENT TOWER

PROJECT, NEW CAPITAL, Egypt.

ECT scope: Erection of Steel

Structure UPPER BRIGE (650 TON).