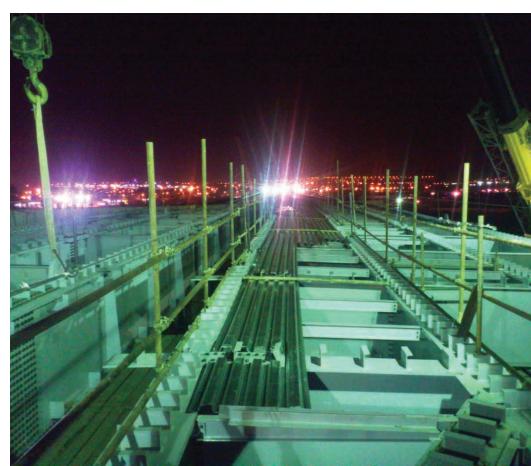

### MOSTAKBAL CITY BRIDGES PROJECT

Main contractor: HASSAN ALLAM FOR STEEL

Constructions.

**Location :**MOSTALBAL CITY , NEW CAPITAL, Egypt. **ECT scope :** Steel Structure Erection (800 TON)

and Metal Decking installtion.

### NEW CAPITAL - LRT PROJECT BADR STATION PEDESTRIAN BRIDGE PROJECT

Main contractor: HASSAN ALLAM FOR STEEL

Constructions.

Location: BAD Station, NEW CAPITAL, Egypt.

**ECT scope:**:Steel Structure Erection (350 TON)

and Metal Decking installtion.