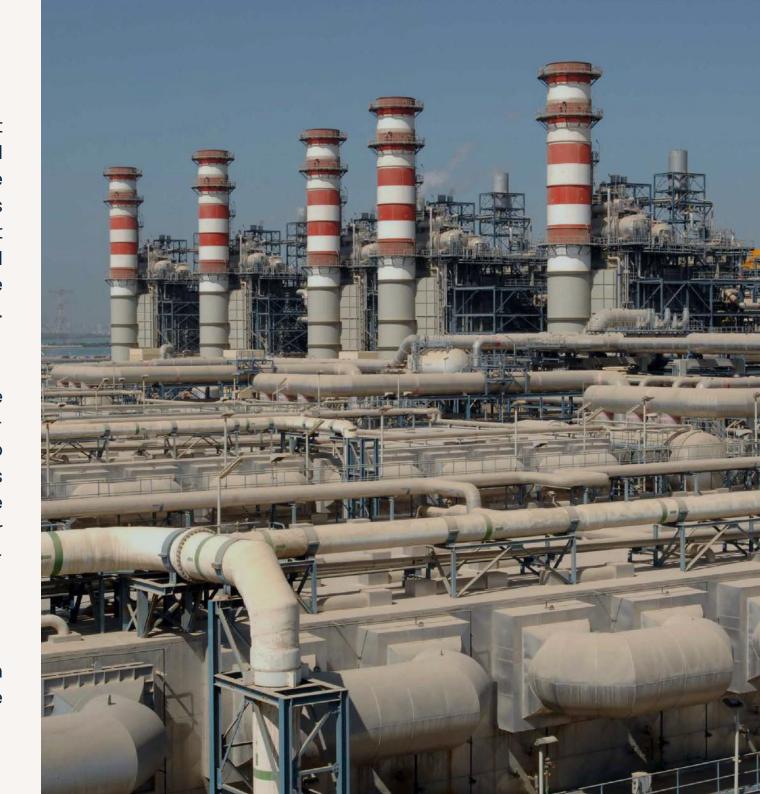

## BENI SUEF COMBINED CYCLE POWER PROJECT

•It's one of the world's biggest gas fired combined-cycle power planticomplex when fully operational in 2017, capable or'providing electricity to approximately 15 million Egyptians..

Main contractor: R.M.E / HASSAN ALLAM.

**Location:** BENI SUEIF.

**ECT scope:** Erection of steel structure and

cladding.