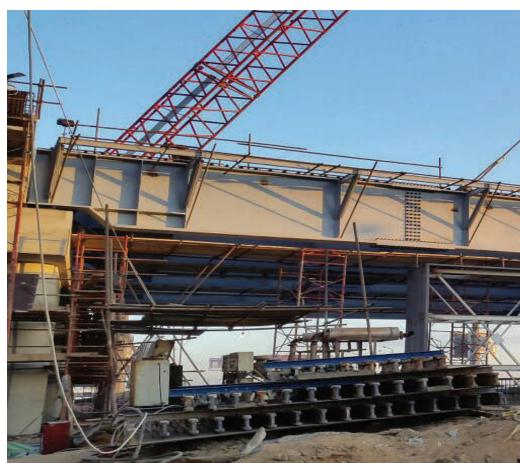

## NEW CAPITAL CRESENT TOWER PROJECT

CENTRAL BUSINESS DISTRICT (UPPER BRIDGE)

Main contractor: ORASCOM.

Location: CRESENT TOWER

PROJECT, NEW CAPITAL, Egypt.

ECT scope: Erection of Steel

Structure UPPER BRIGE (650 TON).

# NEW CAPITAL CRESENT TOWER PROJECT

CENTRAL BUSINESS DISTRICT (UPPER BRIDGE)

Main contractor: ORASCOM.

Location: CRESENT TOWER

PROJECT, NEW CAPITAL, Egypt.

ECT scope: Erection of Steel

Structure UPPER BRIGE (650 TON).