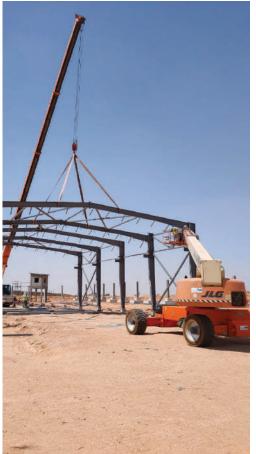

### MOSTAKBAL CITY BRIDGES PROJECT

Main contractor: HASSAN ALLAM FOR STEEL

Constructions.

**Location :**MOSTALBAL CITY , NEW CAPITAL, Egypt. **ECT scope :** Steel Structure Erection (800 TON)

and Metal Decking installtion.