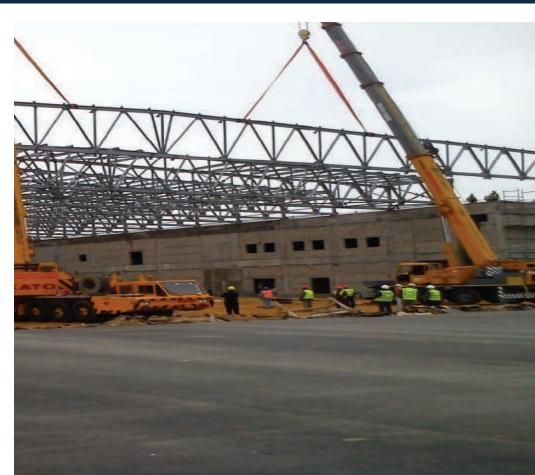

### MOSTAKBAL CITY BRIDGES PROJECT

Main contractor: HASSAN ALLAM FOR STEEL

Constructions.

**Location :**MOSTALBAL CITY , NEW CAPITAL, Egypt. **ECT scope :** Steel Structure Erection (800 TON)

and Metal Decking installtion.

### NEW CAPITAL - LRT PROJECT BADR STATION PEDESTRIAN BRIDGE PROJECT

Main contractor: HASSAN ALLAM FOR STEEL

Constructions.

Location: BAD Station, NEW CAPITAL, Egypt.

**ECT scope:**:Steel Structure Erection (350 TON)

and Metal Decking installtion.