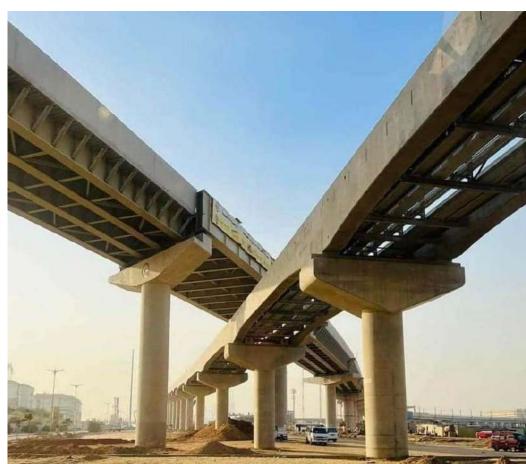

# MAHMOUDIA ACCES PEDESTRIAN BRIDDES PROJECT

**Main contractor:** The engineering branch in

the northern military.

**Location :** Alexandria, Egypt.

**ECT scope:** Complete Turn Key Project (Piling works ,civil, Steel, Electrical and finishing works (6 Pedestrian Bridges with length 80 M wight

#### ROOD EL FARAG BRIDGE PROJECT

Rod El Farag Bridge - the widest of its kind in the world.

Main contractor: ARESCO SEC.

**Location :** ROOD EL FARAG CAIRO Egypt. **ECT scope :** Heavy Steel Structure Erection.