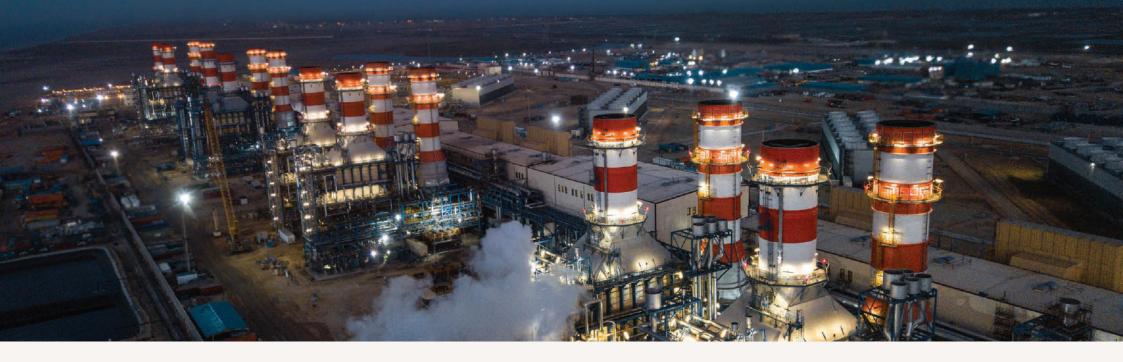

### AL SHABAB POWER PROJECT

One of the largest gas-fired combined cycle power plants in the world.

Main contractor: ARCHIRODON.

**Location:** AL-ISMAEILIA.

**ECT scope:** Erection of steel structure,

piles, tanks and cladding.

### WEST DAMIETTA POWER PROJECT

• One of the largest gas-fired combined cycle power plants in the world.

Main contractor: ORASCOM / ARCHIRODON.

**Location:** DAMIETTA.

ECT scope: Erection of steel structure, piles,

## BENI SUEF COMBINED CYCLE POWER PROJECT

•It's one of the world's biggest gas fired combined-cycle power planticomplex when fully operational in 2017, capable or'providing electricity to approximately 15 million Egyptians..