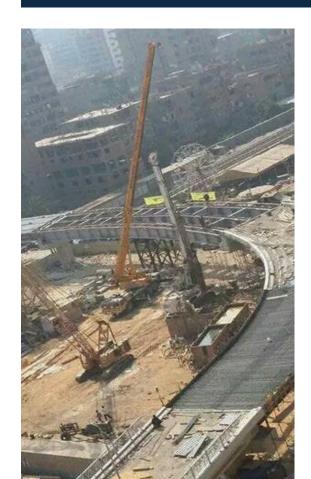

#### ROOD EL FARAG BRIDGE PROJECT

Rod El Farag Bridge - the widest of its kind in the world.

Main contractor: ARESCO SEC.

**Location :** ROOD EL FARAG CAIRO Egypt. **ECT scope :** Heavy Steel Structure Erection.