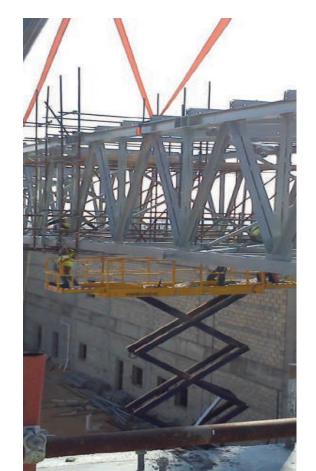

## NEW CAPITAL CRESENT TOWER PROJECT

CENTRAL BUSINESS DISTRICT (UPPER BRIDGE)

Main contractor: ORASCOM.

Location: CRESENT TOWER

PROJECT, NEW CAPITAL, Egypt.

ECT scope: Erection of Steel

Structure UPPER BRIGE (650 TON).

# NEW CAPITAL CRESENT TOWER PROJECT

CENTRAL BUSINESS DISTRICT (UPPER BRIDGE)

Main contractor: ORASCOM.

Location: CRESENT TOWER

PROJECT, NEW CAPITAL, Egypt.

ECT scope: Erection of Steel

Structure UPPER BRIGE (650 TON).