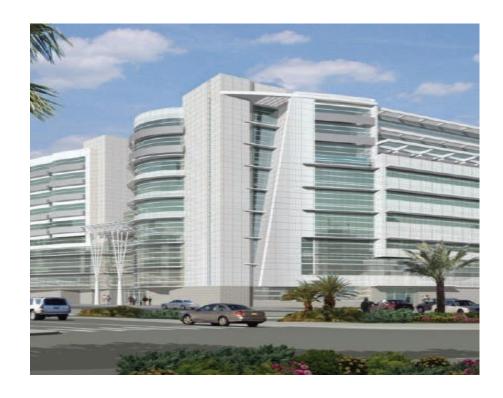

## DAR AL FOUAD HOSPITAL PROJECT

Main contractor: NSF / ORASCOM.

**Location :** Cairo, Egypt.

**ECT scope:**:Steel Structure Erection and

Metal Decking Installation.