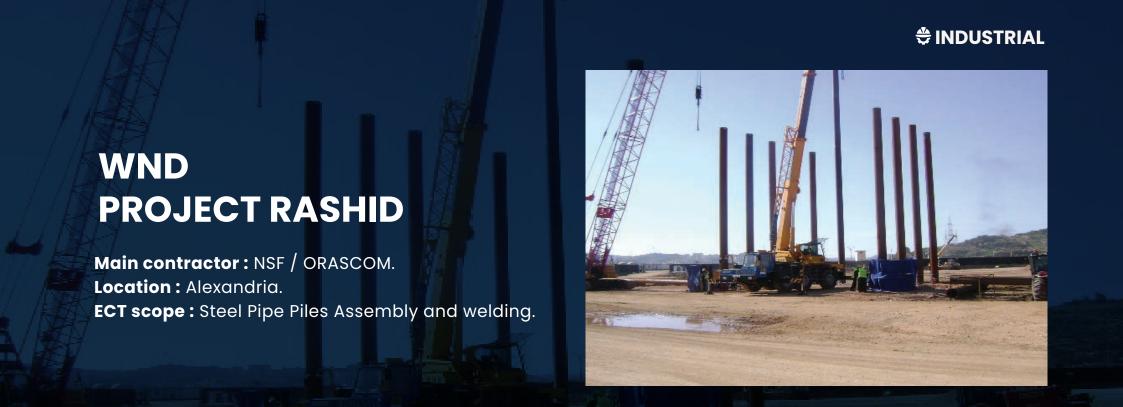

# MAHMOUDIA ACCES PEDESTRIAN BRIDDES PROJECT

**Main contractor:** The engineering branch in

the northern military.

**Location :** Alexandria, Egypt.

**ECT scope:** Complete Turn Key Project (Piling works ,civil, Steel, Electrical and finishing works (6 Pedestrian Bridges with length 80 M wight