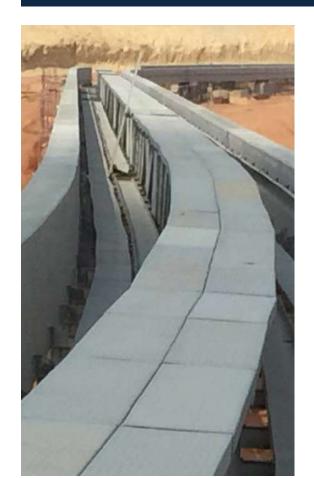

Main contractor: ORASCOM.

**Location:** NEW CAPITAL CITY, Egypt.

**ECT scope:** Installation of Steel Structure for EMERGENCY WALK WAY INSERT (56,000 LM).

(EMERGENCY WALK WA INSERT)

(DEPOT Maintenance Building)

Main contractor: ORASCOM.

Location: NEW CAPITAL CITY, Egypt.

ECT scope: Installation of single Sheet
Cladding for DEPOT Maintenance Building

(24,000 M2).

(DEPOT Maintenance Building)