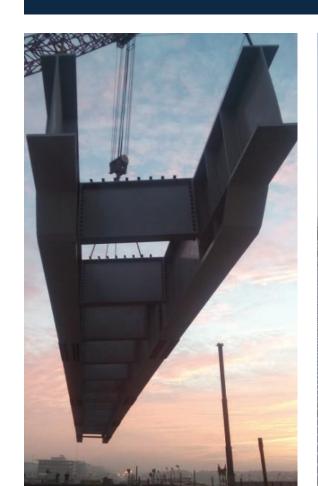

### MOSTAKBAL CITY BRIDGES PROJECT

Main contractor: HASSAN ALLAM FOR STEEL

Constructions.

**Location :**MOSTALBAL CITY , NEW CAPITAL, Egypt. **ECT scope :** Steel Structure Erection (800 TON)

and Metal Decking installtion.

### NEW CAPITAL - LRT PROJECT BADR STATION PEDESTRIAN BRIDGE PROJECT

Main contractor: HASSAN ALLAM FOR STEEL

Constructions.

Location: BAD Station, NEW CAPITAL, Egypt.

**ECT scope:**:Steel Structure Erection (350 TON)

and Metal Decking installtion.