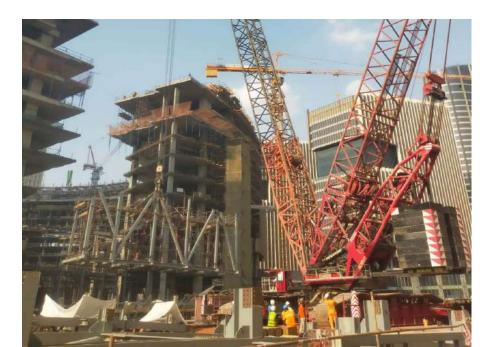

## NEW CAPITAL CRESENT TOWER PROJECT

CENTRAL BUSINESS DISTRICT (THREE COLUMNS)

Main contractor: ORASCOM.

Location: CRESENT TOWER

PROJECT, NEW CAPITAL, Egypt.

ECT scope: Erection of Steel

\*Structure TREE Columns Pipes (65 TON).