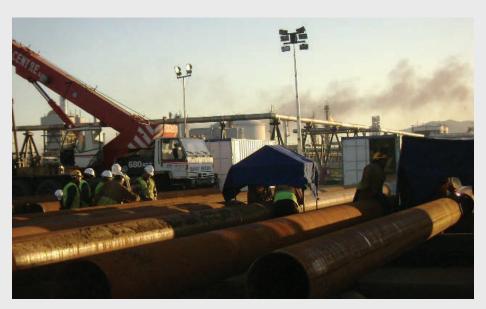

# MAHMOUDIA ACCES PEDESTRIAN BRIDDES PROJECT

**Main contractor:** The engineering branch in

the northern military.

**Location :** Alexandria, Egypt.

**ECT scope:** Complete Turn Key Project (Piling works ,civil, Steel, Electrical and finishing works (6 Pedestrian Bridges with length 80 M wight