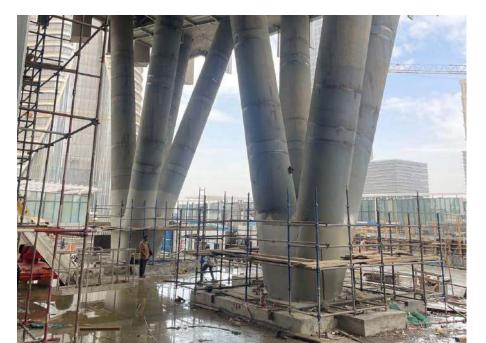

## NEW CAPITAL CRESENT TOWER PROJECT

CENTRAL BUSINESS DISTRICT (THREE COLUMNS)

Main contractor: ORASCOM.

Location: CRESENT TOWER

PROJECT, NEW CAPITAL, Egypt.

ECT scope: Erection of Steel

\*Structure TREE Columns Pipes (65 TON).