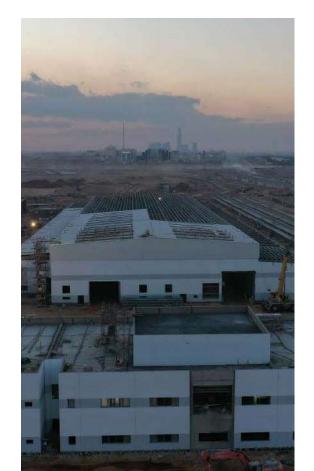

## BENI SUEF COMBINED CYCLE POWER PROJECT

•It's one of the world's biggest gas fired combined-cycle power planticomplex when fully operational in 2017, capable or'providing electricity to approximately 15 million Egyptians..

Main contractor: R.M.E / HASSAN ALLAM.

**Location:** BENI SUEIF.

**ECT scope:** Erection of steel structure and

cladding.