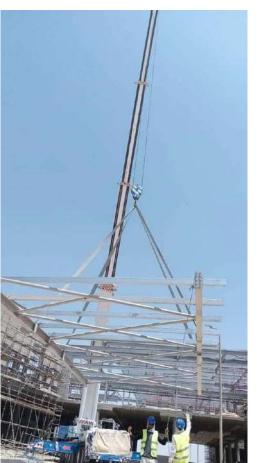

### SPHINX INTERNATIONAL AIRPORT PROJECT.

Main contractor: HASSAN ALLAM FOR STEEL

CONSTRUCTIONS.

**Location:** 6 of October, Egypt.

**ECT scope:** :steel structure erection (700 TON) and cladding Insulation (23,000 M2).