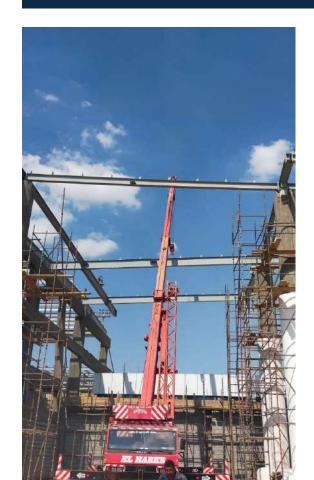

### SPHINX INTERNATIONAL AIRPORT PROJECT.

Main contractor: HASSAN ALLAM FOR STEEL

CONSTRUCTIONS.

**Location:** 6 of October, Egypt.

**ECT scope:** :steel structure erection (700 TON) and cladding Insulation (23,000 M2).