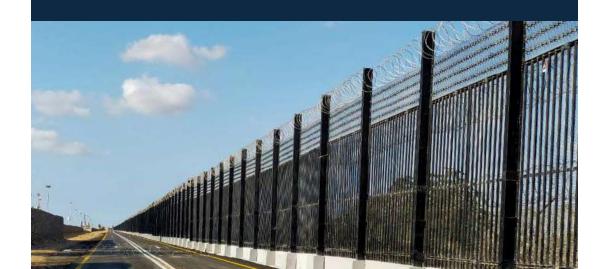

## THE STEEL FENCE ON THE EGYPTIAN BORDER PROJECT

Main contractor: MAGNA ENGINEERING AND

CONSTRUCTION.

**Location :** RAFAH, Egypt.

ECT scope: Steel Fence (14,000 M) and Steel

Sliding doors (80 TON).

(EMERGENCY WALKWAY INSERT)