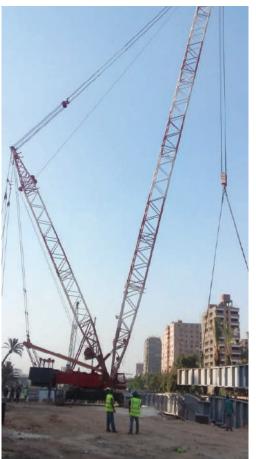

### MOSTAKBAL CITY BRIDGES PROJECT

Main contractor: HASSAN ALLAM FOR STEEL

Constructions.

**Location :**MOSTALBAL CITY , NEW CAPITAL, Egypt. **ECT scope :** Steel Structure Erection (800 TON)

and Metal Decking installtion.

### NEW CAPITAL - LRT PROJECT BADR STATION PEDESTRIAN BRIDGE PROJECT

Main contractor: HASSAN ALLAM FOR STEEL

Constructions.

Location: BAD Station, NEW CAPITAL, Egypt.

**ECT scope:**:Steel Structure Erection (350 TON)