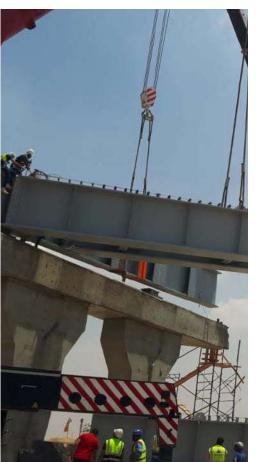

#### ROOD EL FARAG BRIDGE PROJECT

Rod El Farag Bridge - the widest of its kind in the world.

Main contractor: ARESCO SEC.

**Location :** ROOD EL FARAG CAIRO Egypt. **ECT scope :** Heavy Steel Structure Erection.