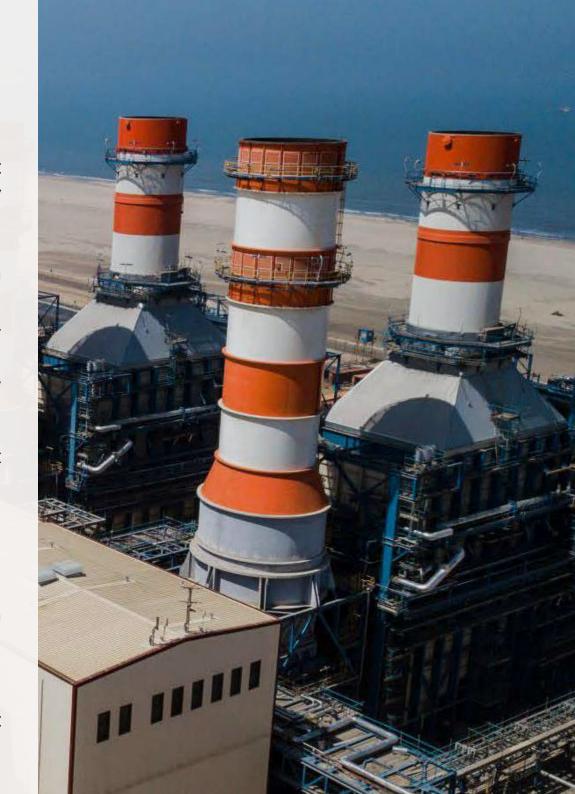

### AL SHABAB POWER PROJECT

One of the largest gas-fired combined cycle power plants in the world.

Main contractor: ARCHIRODON.

**Location:** AL-ISMAEILIA.

**ECT scope:** Erection of steel structure,

piles, tanks and cladding.

### WEST DAMIETTA POWER PROJECT

• One of the largest gas-fired combined cycle power plants in the world.

Main contractor: ORASCOM / ARCHIRODON.

**Location:** DAMIETTA.

ECT scope: Erection of steel structure, piles,