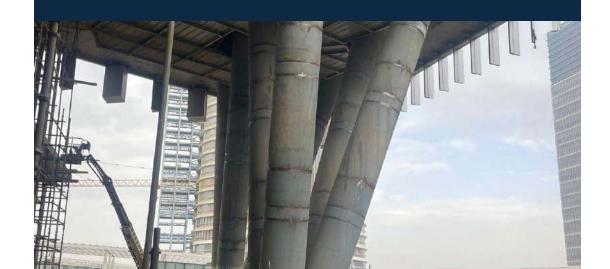

## NEW CAPITAL CRESENT TOWER PROJECT

CENTRAL BUSINESS DISTRICT (THREE COLUMNS)

Main contractor: ORASCOM.

Location: CRESENT TOWER

PROJECT, NEW CAPITAL, Egypt.

ECT scope: Erection of Steel

\*Structure TREE Columns Pipes (65 TON).