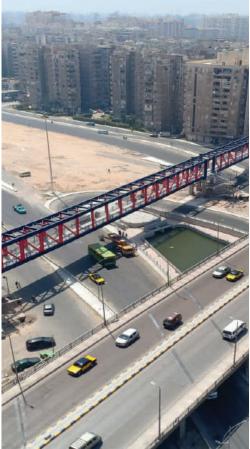

# MAHMOUDIA ACCES PEDESTRIAN BRIDDES PROJECT

**Main contractor:** The engineering branch in

the northern military.

**Location :** Alexandria, Egypt.

**ECT scope:** Complete Turn Key Project (Piling works ,civil, Steel, Electrical and finishing works (6 Pedestrian Bridges with length 80 M wight